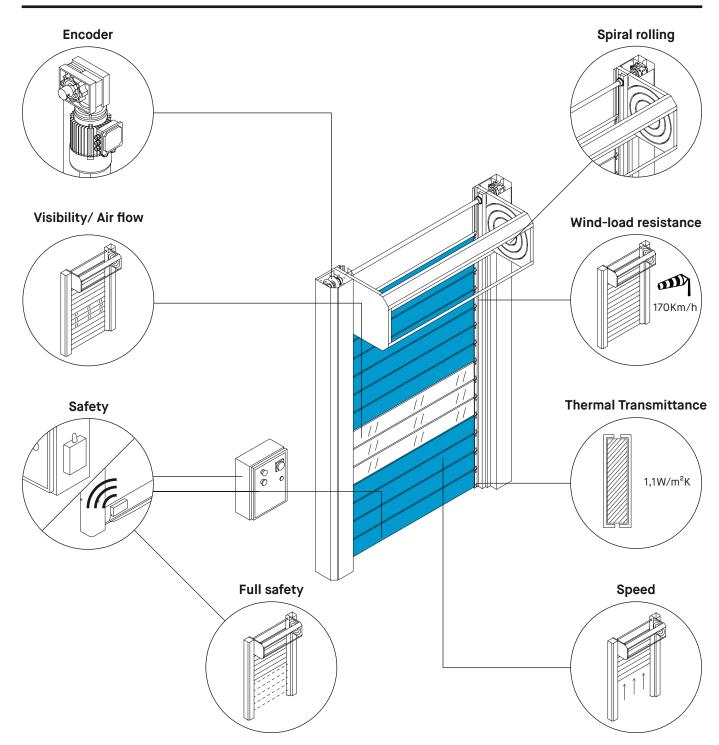

## Spiral 40

High Performance Door with insulated rigid panels leaf, vertical rolling in patented spiral guides, built in high density polyethylene, to assure smooth and noiseless high speed motion.

The rigid panels 42mm thickness are made by steel or aluminium double sheets and internal insulating foam in polyester, to reach thermal transmittance 1,1W/m<sup>2</sup>K. The external faces of the panel are painted in RAL color range or in anodized aluminium. Optional see-through sections in double acrylic camera and optional airflow sections by micro-perforated steel, with 25% air-passage area. The mechanical design of panels and guides allows high wind-load resistance up to class 4.

The automation is moved by three-phase motor and inverter driver 400V, with opening and closing speed control (opening up to 2m/s) and relevant ramps. Speed and positioning are detected by digital encoder. Electro-brake for stanchioning and release device to move the curtain manually, balanced by counterweight.

Safety system in conformity to EN12341-1 by standard safety devices for force limitation, in case of impact in closing.