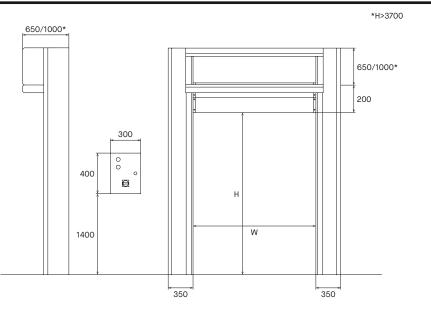

z        |
| Control unit           | inverter                         | 400V - 50/60Hz                 |
| Protection degree      | motor – control unit             | IP54                           |
| Position transducer    | standard                         | encoder                        |
| Safety devices         | presence sensor                  | infrared photocell             |
|                        | contact edge                     | resistive wireless edge        |
|                        | integral system                  | progressive photocells barrier |
| Emergency opening      | standard                         | counterweight                  |
| Durability             | total life (EN 12604)            | 1 000 000 cycles               |

## **Dimensions drawings**



## Automation accessories

| Additional push button |  |  |
|------------------------|--|--|
| Key pad                |  |  |
| Pool cord switch       |  |  |
| Key switch selector    |  |  |
| No touch sensor        |  |  |
| Remote radio system    |  |  |
| Microwave radar        |  |  |
| Induction loop         |  |  |
| Flashing lamp          |  |  |
| Traffic light          |  |  |
|                        |  |  |